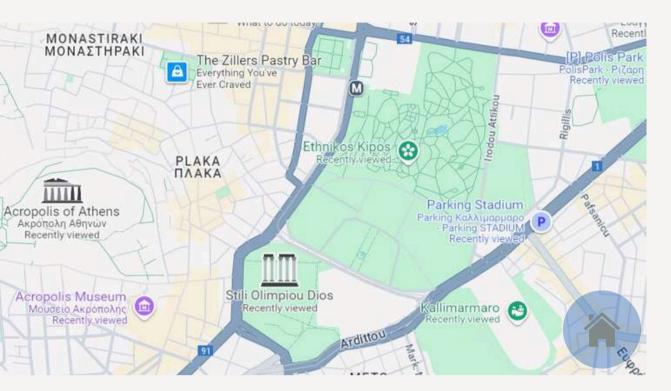

#### **Transportation and distances:**

With easy access to public transportation, Pagrati serves as a convenient base for exploring the city's many attractions.

- 200m to Panathenaic Stadium
- 100m to trolley lines 2,4,11 and bus line 209
- 1500m to Syntagma Square/Metro (20' walk or 15' bus ride 2,4,11,209)
- 1600m to Acropolis Metro
  (22' walk or 12' bus ride 2,4,11,209)