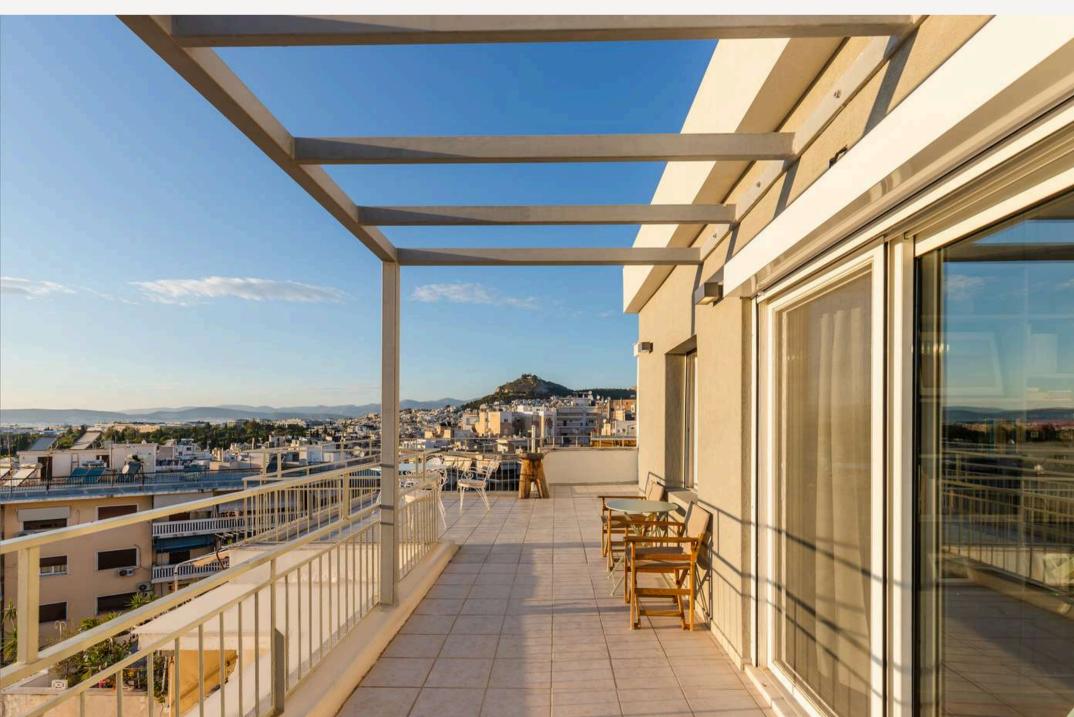

## "YOUR FRONT-ROW SEAT TO THE BEAUTY OF ATHENS!"

# rotate your phone to explore a guided panorama of the view