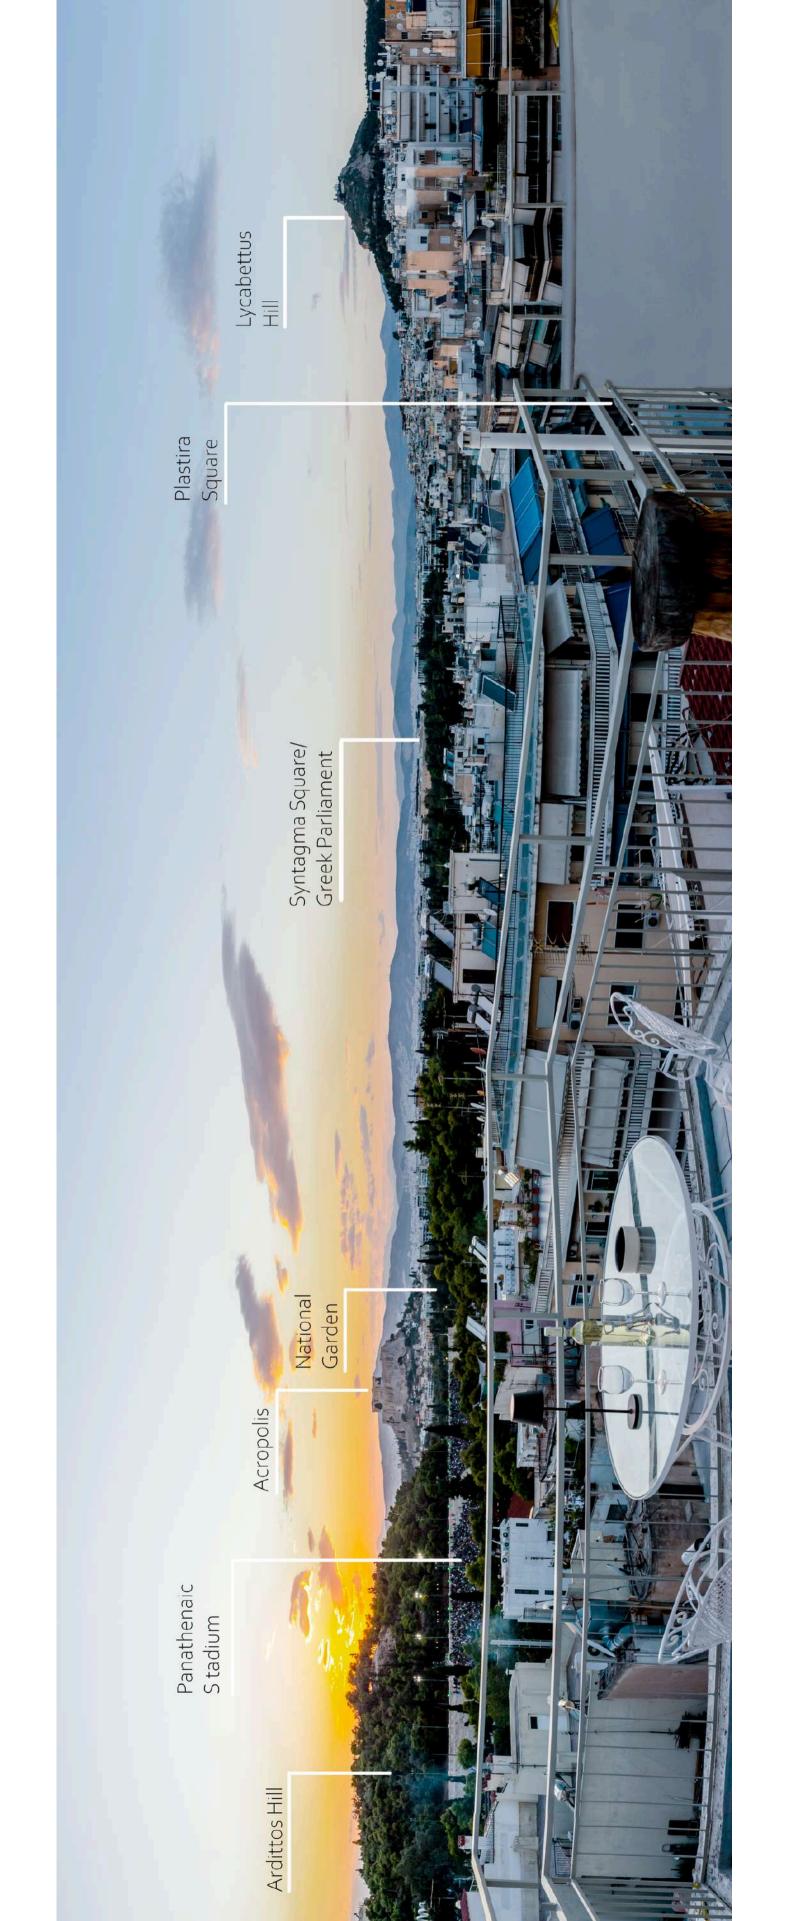

# rotate your phone to explore a guided panorama of the view

## "YOUR FRONT-ROW SEAT TO THE BEAUTY OF ATHENS!"